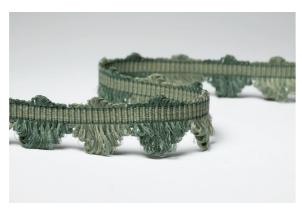

## **FAN EDGE**

TF-35

35mm fan edge trim Available in 5 colourways composition: cotton/polyester blend