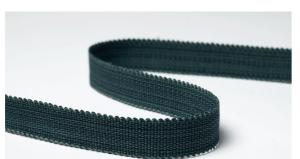

NARROW BRAID

TB-11

11mm braided trim
Available in 33 colourways

composition: cotton/polyester blend

WIDE BRAID

TB-18

18mm braided trim
Available in 33 colourways

composition: cotton/polyester blend