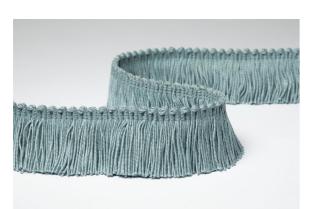

## **CUT RUCHE**

*TCR-45* 

45mm fringed ruche trim Available in 8 colourways composition: spun rayon