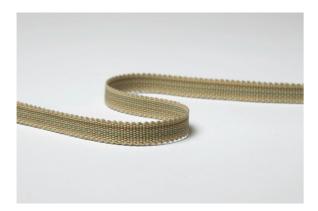

NARROW BRAID

TB-11

11mm braided trim
Available in 33 colourways

composition: cotton/polyester blend

WIDE BRAID

TB-18

18mm braided trim
Available in 33 colourways

composition: cotton/polyester blend