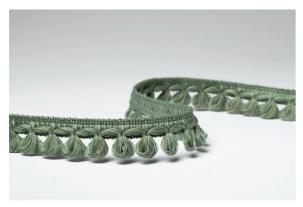

## LOOPED RUCHE

*TLR-25* 

25mm looped ruche trim Available in 1 colourway composition: spun rayon