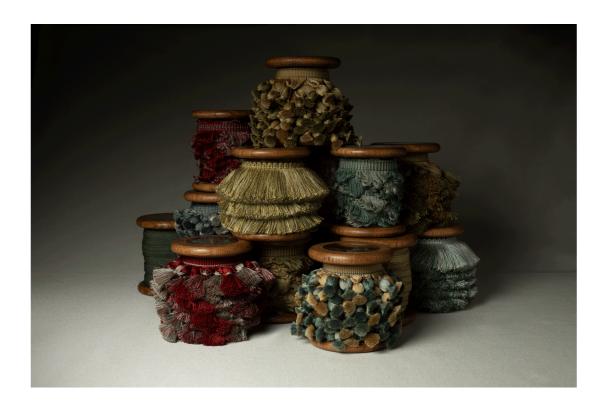

# TRIMMINGS

Chelsea Textiles is pleased to announce its collection of traditional trimmings.

Designed to work perfectly across the company's range of hand-loomed and hand-embroidered fabrics, the trimmings come in an array of styles and colourways.

Chelsea Textiles' trimmings are made in England using traditional techniques and carefully selected threads in their signature colours. The trimmings vary from the simpler, highly-versatile Ruches and Braids, to the more decorative Fan Edge and intricate Onion and Tassel Fringes.