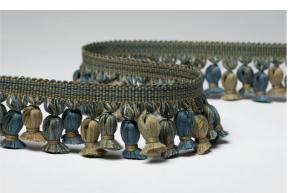

#### ONION FRINGE

TO-55

55mm onion trim
Available in 6 colourways
composition: cotton/polyester blend

SCALLOP EDGE

TSB-20

20mm scalloped trim Available in 9 colourways composition: cotton/polyester blend