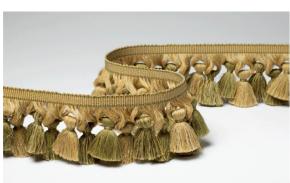

## TASSEL FRINGE

TT-65

65mm tassel trim
Available in 6 colourways
composition: cotton/polyester blend