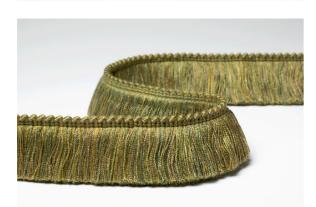

## **CUT RUCHE**

*TCR-45* 

45mm fringed ruche trim Available in 8 colourways composition: spun rayon