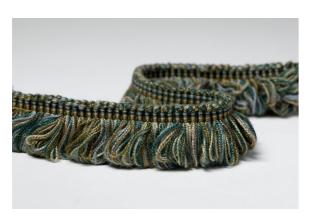

## TASSEL FRINGE

TT-65

65mm tassel trim
Available in 6 colourways
composition: cotton/polyester blend